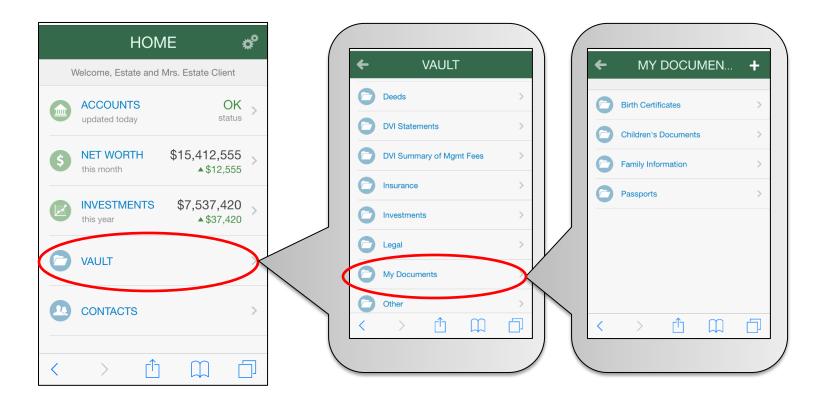

DVI Client Portal Mobile Site Overview | Page 2

- 5. Tap Vault to view personal documents in electronic format.
  - a. Tap **My Documents or Shared Documents** to upload documents into your vault. Note that the **My Documents** is a private folder in which only you, the client, can view the file.
  - b. Tap the "+" in the upper right hand corner to add a document.

DVI Client Portal Mobile Site Overview | Page 3