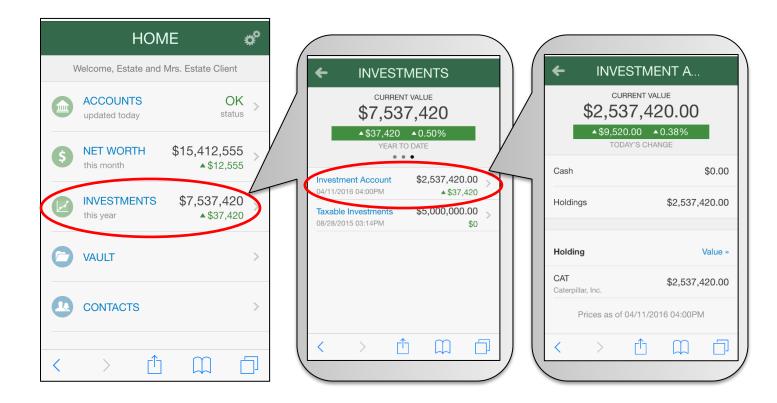

This guide will give a brief overview the following features: Accounts, Investments and the Vault.

- 1. From your smart phone, click the mobile app and log in.
- 2. Tap Accounts to view your latest account data.

|   | HON                       | ۱E ،                            | ¢  |
|---|---------------------------|---------------------------------|----|
| ١ | Welcome, Estate and       | Mrs. Estate Client              |    |
|   | ACCOUNTS<br>updated today | OK<br>status                    | X  |
|   | NET WORTH                 | \$15,412,555                    |    |
|   | this month                | ▲\$12,555                       |    |
|   | INVESTMENTS<br>this year  | <b>\$7,537,420</b><br>▲\$37,420 | >  |
| 0 | VAULT                     |                                 | >  |
|   | CONTACTS                  |                                 | >  |
| 1 | <                         | ́сті с                          | _] |

Note – To add an icon that links to the DVI Client Portal Mobile Site to your smartphone or tablet, see our "<u>Add Mobile Icon</u>" guides.

**DVI Client Portal Mobile Site Overview** | Page 1

- 3. Tap Investments to view up-to-date market information for any connected investment.
- 4. Tap an account name to see a holdings break down of that account.

Note – The change in value reported for each account reflects the change in the account's total value and is impacted by deposits and withdrawals. The % change listed is not actual investment performance.